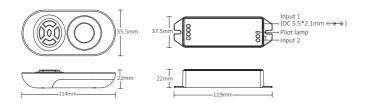

### Pilot lamp instruction:

Always lighting means working normally; Flash means receiving remote signal.

Factory setting is one remote control one receiver. Users can group it as per the need. One remote can control countless receivers, but one receiver just can bel controlled by max 4 remotes.