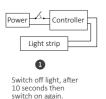

# 3. Connect diagram

## Linking the controller

Switch off light, after 10 seconds then switch on again.

Short press " T button 1 time within 3 seconds when light on.

Lights blink 3 times slowly means linking is done successfully.