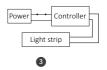

of hotel lighting and home lighting.













# 3. Connect diagram

### Pilot lamp instruction:

Always lighting means working normally; Flash means receiving remote signal.





Factory setting is one remote control one receiver. Users can group it as per the need. One remote can control countless receivers, but one receiver just can bel controlled by max 4 remotes.

# 4. Linking Code / Unlinking Code Instructions

## Linking the controller



Switch off light, after 10 seconds then switch on again.



Short press " T button 1 time within 3 seconds when light on.



Lights blink 3 times slowly means linking is done successfully.



If the light not blink slowly, the linking failed, Please switch off the light again, and follow the above steps again.

## Unlinking the controller







Short press " " button 5 times within 3 seconds when light on.

Lights blink 6 times quickly means unlinking is done successfully.



If the light not blink quickly, the unlink failed, Please switch off the light again, and follow the above steps to unlink again.

### 5. Attention

- Please check whether the voltage of the power supply is in accordance with the light, and please check the connection of both the cathode and anode, otherwise the light will be broken.
- Please don't connect wires with power on. Please turn on again only when it is in right connection and no short circuit.
- 3. Non-professional user cannot dismantle the lighting fixtures directly.
- Please do not use the light in the place with widely range metal area or strong electromagnetic wave nearby, otherwise, the rem