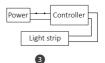

#### 1. Features

This controller adopt the widely used 433MHz wireless technology with the features of low power consumption, long signal transmitting and strong anti-interference, etc. Widely used on the controlling of hotel lighting and home lighting.













# 3. Connect diagram

### Pilot lamp instruction:

Always lighting means working normally; Flash means receiving remote signal.





Factory setting is one remote control one receiver. Users can group it as per the need. One remote can control countless receivers, but one receiver just can bel controlled by max 4 remotes.

# 4. Linking Code / Unlinking Code Instructions

## Linking the controller



Switch off light, after 10 seconds then switch on again.



Short press " T button 1 time within 3 seconds when light on.



Lights blink 3 times slowly means linking is done successfully.



If the light not blink slowly, the linking failed, Please switch off the light again, and follow the above steps again.

## Unlinking the controller







Short press " " button 5 times within 3 seconds when light on.

Lights blink 6 times quickly means unlinking is done successfully.



If the light not blink quickly, the unlink failed, Please switch off the light again, and follow the above steps to unlink again.

### 5. Attention

- Please check whether the voltage of the power supply is in accordance with the light, and please check the connection of both the cathode and anode, otherwise the light will be broken.
- Please don't connect wires with power on. Please turn on again only when it is in right connection and