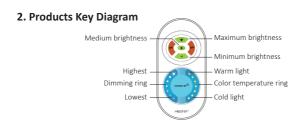

### Pilot lamp instruction:

Always lighting means working normally; Flash means receiving remote signal.

Factory setting is one remote control one receiver. Users can group it as per the need. One remote can control countless receivers, but one receiver just can bel controlled by max 4 remotes.