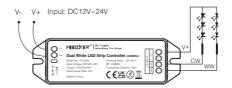

#### 1. Features

This controller adopt the widely used 433MHz wireless technology with the features of low power consumption, long signal transmitting and strong anti-interference, etc. Widely used on the controlling of hotel lighting and home lighting.