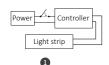

#### 1. Features

This controller adopt the widely used 433MHz wireless technology with the features of low power consumption, long signal transmitting and strong anti-interference, etc. Widely used on the controlling of hotel lighting and home lighting.













# 3. Connect diagram

### Pilot lamp instruction:

Always lighting means working normally; Flash means receiving remote signal.





Factory setting is one remote control one receiver. Users can group it as per the need. One remote can control countless receivers, but one receiver just can bel controlled by max 4 remotes.

# 4. Linking Code / Unlinking Code Instructions

## Linking the controller



Switch off light, after 10 seconds then switch on again.



Short press " T button 1 time within 3 seconds when light on.



Lights blink 3 times slowly means linking is done successfully.



If the light not blink slowly, the linking failed, Please switch off the light again, and follow the above steps again.

## Unlinking the controller







Short press " " button 5 times within 3 seconds when light on.

Lights blink 6 times quickly means unlinking is done successfully.



If the light not blink quickly, the unlink failed, Please switch off the light again, and follow the above steps to unlink again.

### 5. Attention

- Please check whether the voltage of the power supply is in accordance with the light, and please check the connection of both the cathode and anode, otherwise the li