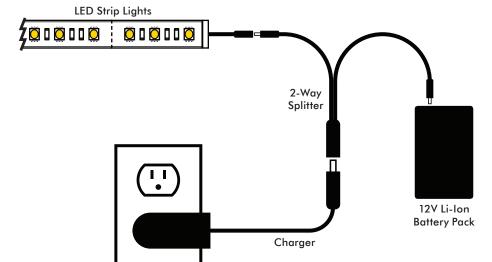

# To Charge Battery:

Disconnect any lighting from the battery.

Connect the AC-DC charger to the 12V 3A input on the battery.

Connect the charger to a standard wall outlet.

Push the power switch to the "I" position.

While charging a red LED indicator light on the charger will be lit.

Onced fully charged a green LED indicator on the charger will be lit.