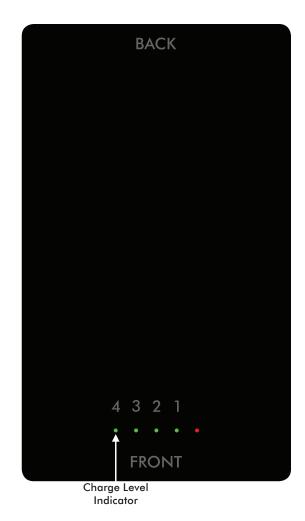

### Charge Level Indicator:

There are 4 green charge level lights. Push power switch to "1" position to power on unit. The power and charge indicator lights will be lighted indicating the amount of charge. Light 1 = 25%, Light 2 = 50%, Light 3 = 75%, Light 4 = 100%