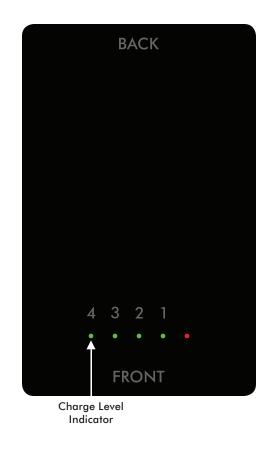

### Charge Level Indicator:

There are 4 green charge level lights. Push power switch to "1" position to power on unit. The power and charge indicator lights will be lighted indicating the amount of charge. Light 1=25%, Light 2=50%, Light 3=75%, Light 4=100%