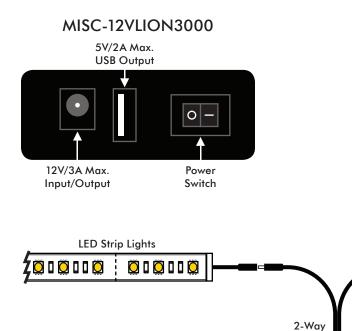

### MISC-12VLION3000 Specifications

Size: 0.9375 in. x 2.4375 in. x 3.875 in.

Weight: 0.5 lbs.

12V Capacity: 3,000 mAh

Input: 12.6V/3.0A max.

Output: 12.6V/3.0A max., 5V/2.0A USB

Charger Output: 12.6V/0.5A

Charge Time: ~6 Hrs.