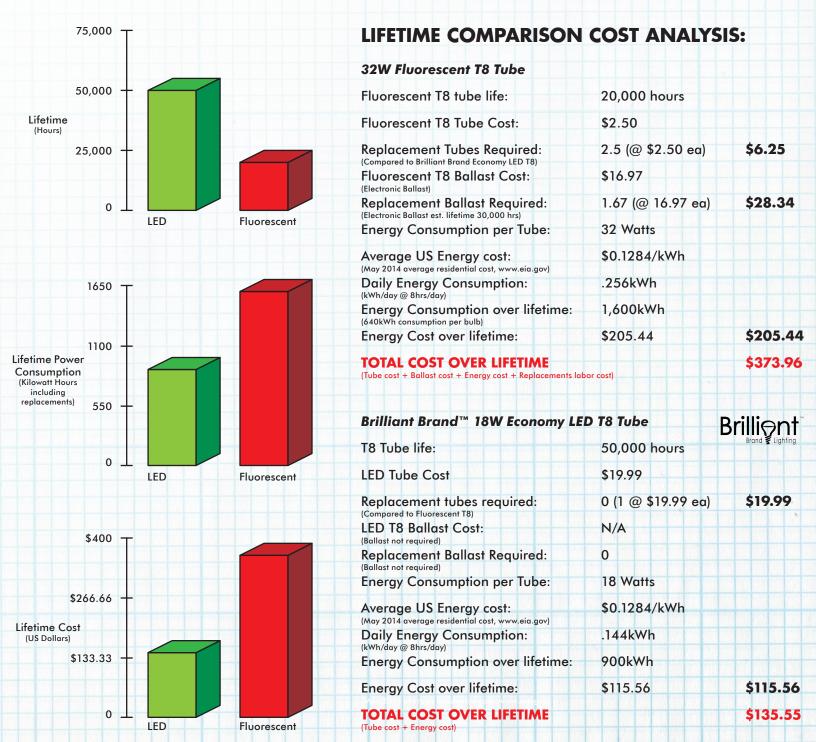

Brilliant Brand<sup>™</sup> LED T8 Tube Lights waste very little energy when producing light and direct 100% of the light output to the area being illumintated. They also transfer heat better than standard fluorescent bulbs which dramatically increases their working life. Install with ease into existing sockets by removing or bypassing the existing ballast and simply replace your existing fluorescent bulbs and enjoy 55%+ savings on electricity consumed.