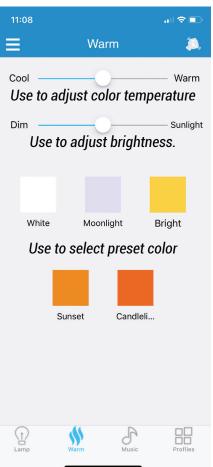

each color can be adjusted up or down (see <u>UpSun</u> and <u>DownSun</u> button instructions).

### **Effect Buttons:**

FLASH: fades from 0% to 100% to 0% while changing through 7 pre-set colors.

STROBE: rapidly flashing while changing throught 7 pre-set colors.

FADE: fades from 100% to 0% while changing through 7 pre-set colors.

# V- /►II/ V+ / L.L. Buttons:

Use the bar button to start playing music and also change the volume. V- will skip songs backwards, V+ will skip songs forward. Triangle and bar button to pause or play music. (Must connect to iOS or Android device to play music)



# iLink App Menus:

# "Lamp" Menu: Lamp Use to turn the bulb on or off. Use to adjust brightness. Use to adjust brightness. Use to select custom color. Se to select preset color

### "Warm" Menu:



# "Profiles" Menu:



More advanced lighting effect options - while music is playing select "Music" to have the bulb flash and change colors to the beat of your song