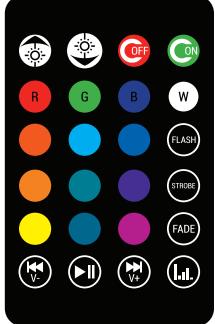

# **RGB LED Bluetooth Speaker Bulb**

ON/OFF Buttons: Use to turn the bulb on or off. Bulb will start on last setting selected.

**Operation:** Use to increase single color brightness; increase effect speed.

DownSun Button: Use to decrease single color brightness; decrease effect speed.

### Pre-Set Color Buttons:

Use to quickly select a pre-set color: Red, Green, Blue, etc. The brightness setting of each color can be adjusted up or down (see <u>UpSun</u> and <u>DownSun</u> button instructions).

### **Effect Buttons:**

FLASH: fades from 0% to 100% to 0% while changing through 7 pre-set colors.

STROBE: rapidly flashing while changing throught 7 pre-set colors.

FADE: fades from 100% to 0% while changing through 7 pre-set colors.

# V- /►II/ V+ / L.L. Buttons:

Use the bar button to start playing music and also change the volume. V- will skip songs backwards, V+ will skip songs forward. Triangle and bar button to pause or play music. (Must connect to iOS or Android device to play music)