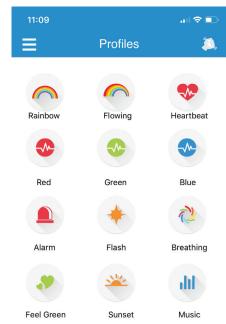

# "Profiles" Menu:

More advanced lighting effect options - while music is playing select "Music" to have the bulb flash and change colors to the beat of your song