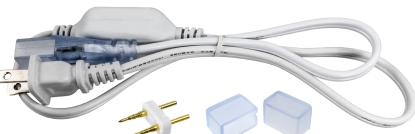

SMD LED Neon Strip Light Power Cord, Power Connectors & End Cap pre-installed on all spools and custom cuts

16 mm 7 mm