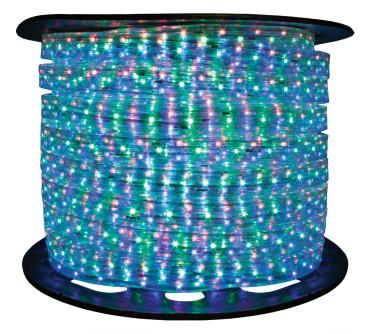

#### **PRODUCT INFORMATION:**

Brilliant Brand RGB LED Rope lights consist of 3 rows of bright and durable red, green, and blue LEDs encased in high quality UV protected PVC. There are also many different lighting effects, through use of controllers, which give you the ability to create multiple steady burn colors as well as dazzling color changing effects in both indoor and outdoor lighting applications.

### SPECIFICATIONS

- Input: 120V AC
- Power Consumption: 4.3 Watts/ft
- · Colors: 1 Row each of Red, Green, and Blue LEDs
- LED Count: 40 LEDs/m
- Lumen Output: up to 3 lumens/LED
- LED Spacing: 1.0"
- Light Output: Onmi-Directional
- Lifetime: 100,000 Hours
- Dimensions: 0.5" Diameter
- Materials: PVC with UV Protectant Additive
- Temperature rating: -60° F 130° F
- Max run length: Mini Inline Controller: 165' RF Muti-Function RGB Controller: 148'
- Cutting Interval: 39"
- Ingress Protection: IP44 (IP65 with properly sealed connections)
- · Controller required for use, sold separately
- Warranty: 2 Years