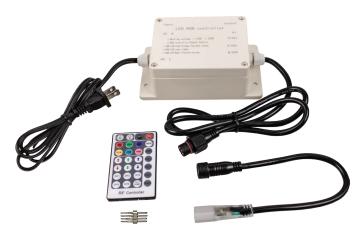

# LED ROPE LIGHTS

**RF MULTI-FUNCTION RGB CONTROLLER** 

MINI INLINE CONTROLLER

### SPECIFICATIONS

- Input: 120V AC
- Power Consumption: 4.3 Watts/ft
- · Colors: 1 Row each of Red, Green, and Blue LEDs
- LED Count: 40 LEDs/m
- Lumen Output: up to 3 lumens/LED
- LED Spacing: 1.0"
- Light Output: Onmi-Directional
- Lifetime: 100,000 Hours
- Dimensions: 0.5" Diameter
- Materials: PVC with UV Protectant Additive
- Temperature rating: -60° F 130° F
- Max run length: Mini Inline Controller: 165' RF Muti-Function RGB Controller: 148'
- Cutting Interval: 39"
- Ingress Protection: IP44 (IP65 with properly sealed connections)
- · Controller required for use, sold separately
- Warranty: 2 Years