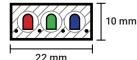

### SPECIFICATIONS

- Input: 120V AC
- Power Consumption: 4.3 Watts/ft
- · Colors: 1 Row each of Red, Green, and Blue LEDs
- LED Count: 40 LEDs/m
- Lumen Output: up to 3 lumens/LED
- LED Spacing: 1.0"
- Light Output: Onmi-Directional
- Lifetime: 100,000 Hours
- Dimensions: 0.5" Diameter
- Materials: PVC with UV Protectant Additive
- Temperature rating: -60° F 130° F
- Max run length: Mini Inline Controller: 165' RF Muti-Function RGB Controller: 148'
- Cutting Interval: 39"
- Ingress Protection: IP44 (IP65 with properly sealed connections)
- · Controller required for use, sold separately
- Warranty: 2 Years