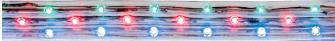

#### **BENEFITS:**

**Color Changing** - 7 different steady burn colors: red, green, blue, yellow, cyan, mangenta, and white are created by each separate row or a combination of the red, blue, and green LEDs.

*Lighting Effects* - RGB LED rope lights produce a variety of lighting effects including: flashing, fading, color change, and chasing.