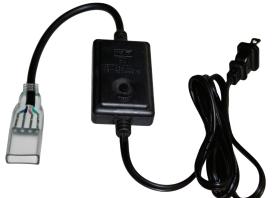

# LED ROPE LIGHTS

**RF MULTI-FUNCTION RGB CONTROLLER** 

MINI INLINE CONTROLLER

#### **PRODUCT INFORMATION:**

Brilliant Brand RGB LED Rope lights consist of 3 rows of bright and durable red, green, and blue LEDs encased in high quality UV protected PVC. There are also many different lighting effects, through use of controllers, which give you the ability to create multiple steady burn colors as well as dazzling color changing effects in both indoor and outdoor lighting applications.

#### **BENEFITS:**

**Color Changing** - 7 different steady burn colors: red, green, blue, yellow, cyan, mangenta, and white are created by each separate row or a combination of the red, blue, and green LEDs.

*Lighting Effects* - RGB LED rope lights produce a variety of lighting effects including: flashing, fading, color change, and chasing.