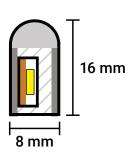

### SPECIFICATIONS

- Input: 12V DC
- Power Consumption: 3.05 Watts/ft, 50.0 Watts/spool
- Colors: RGB Tri-chip color changing
- LED Count: 120 LEDs/m
- LED Spacing: 0.31 in
- Light Output: Directional
- Dimensions: 0.31" W x 0.63" H
- Materials: Silicone with UV Protectant Additive
- Temperature rating: -58° F 176° F
- Max run length: 16.4 ft
- Cutting Interval: 1.5 in
- Ingress Protection: IP68 (with properly sealed connections)
- · Controller required for use, sold separately
- Warranty: 1 Year