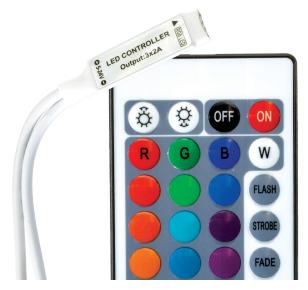

### SPECIFICATIONS

- Input: 12V DC
- Power Consumption: 3.05 Watts/ft, 50.0 Watts/spool
- Colors: RGB Tri-chip color changing
- LED Count: 120 LEDs/m
- LED Spacing: 0.31 in
- Light Output: Directional
- Dimensions: 0.31" W x 0.63" H
- Materials: Silicone with UV Protectant Additive
- Temperature rating: -58° F 176° F
- Max run length: 16.4 ft
- Cutting Interval: 1.5 in
- Ingress Protection: IP68 (with properly sealed connections)
- · Controller required for use, sold separately
- Warranty: 1 Year