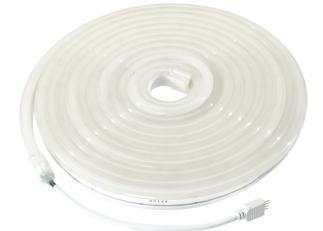

## LED STRIP LIGHTS

Features Tri-Chip Color Changing Technology

16.4' Spools

SKU#: NSMD-12V-5RGB

#### **PRODUCT INFORMATION:**

Brilliant Brand 12V LED Neon Strip Lights incorporate new and advanced SMD 2835 LED technology into the perfect flexible linear lighting solution. 12V SMD LED Neon is highly adaptable, it's extra small size and high degree of flexibility along with it's near indestructible design allows you to use it in the most demanding of locations.

#### **BENEFITS:**

*Flexibility* - SMD LED Neon Strip Lights can easily be twisted into a variety of different shapes; from straight lines to intricate curves, almost anything is possible. It is the ideal option for customized designs, lettering, and other detailed projects.

12V SMD LED Neon Strip Power Connector & End Cap pre-installed on all spools

Specifications are typical values and may change without notification ©2020 Brilliant Brand Lighting", All Rights Reserved