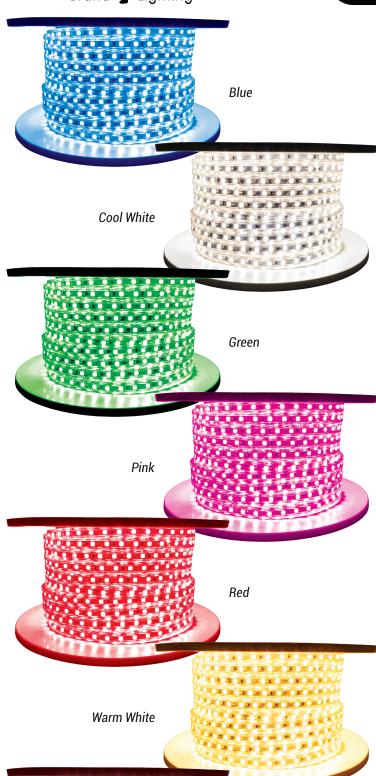

## **SPECIFICATIONS**

• Input: 120V AC

Power Consumption: 3.7 Watts/ft

• Colors: Blue-B, Cool White-CW, Green-G, Pink-P, Red-R, Warm White-WW, Yellow-Y

• LED Count: 60 LEDs/m

· Lumen Output: up to 10 lumens/LED