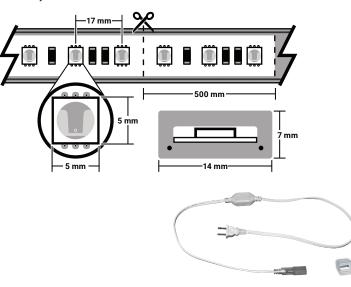

## 65 & 148' Spools and Custom Cuts

SKU#: STRP12050-\* (20-65', 45-148')

CC-50-\* (Custom Cut, Specify Length - 19.5" intervals)

B-Blue, CW-Cool White, G-Green, O-Orange, P-Pink, R-Red, WW-Warm White, Y-Yellow

· Cutting Interval: 19.5"

• Ingress Protection: IP44 (IP65 with properly sealed connections)

• Dimmable: Yes, with LED compatible dimmer

· Warranty: 2 Years

Yellow