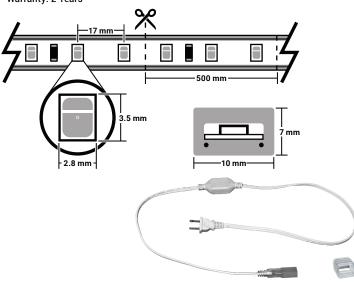

## 65 & 148' Spools and Custom Cuts

SKU#: STRP12035-\* (20-65', 45-148')

CC-35-\* (Custom Cut, Specify Length - 19.5" intervals)

B-Blue, CW-Cool White, G-Green, O-Orange, P-Pink, R-Red, WW-Warm White, Y-Yellow

### **SPECIFICATIONS**

• Input: 120V AC

• Power Consumption: 1.3 Watts/ft

 Colors: Blue-B, Cool White-CW, Green-G, Pink-P, Red-R, Warm White-WW, Yellow-Y

• LED Count: 60 LEDs/m

Lumen Output: up to 6 lumens/LED

• LED Spacing: 0.67"

Light Output: Directional

• Lifetime: 50,000 Hours

• Dimensions: 0.39" W x 0.28" H

· Materials: PVC with UV Protectant Additive

• Temperature rating: -20° F - 130° F

Max run length: 148'Cutting Interval: 19.5"

• Ingress Protection: IP44 (IP65 with properly sealed connections)

· Dimmable: Yes, with LED compatible dimmer

· Warranty: 2 Years

120V Strip Light Power Cord & End Cap pre-installed on all spools and custom cuts