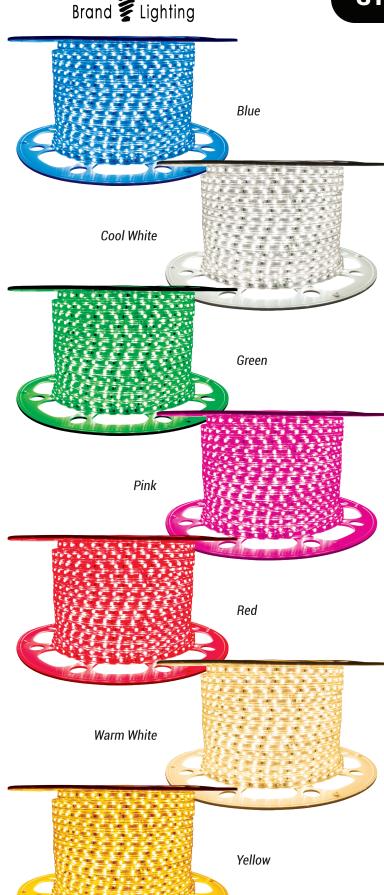

## 65 & 148' Spools and Custom Cuts

SKU#: STRP12035-\* (20-65', 45-148')

CC-35-\* (Custom Cut, Specify Length - 19.5" intervals)

B-Blue, CW-Cool White, G-Green, O-Orange, P-Pink, R-Red, WW-Warm White, Y-Yellow

### **SPECIFICATIONS**

• Input: 120V AC

• Power Consumption: 1.3 Watts/ft

 Colors: Blue-B, Cool White-CW, Green-G, Pink-P, Red-R, Warm White-WW, Yellow-Y

• LED Count: 60 LEDs/m

Lumen Output: up to 6 lumens/LED