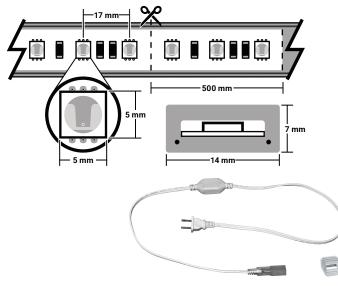

#### SPECIFICATIONS

- Input: 120V AC
- Power Consumption: 1.8 Watts/ft
- Colors: Red (660nm) and Blue (445nm)
- LED Count: 79 LEDs/m
- Lumen Output: up to 2 lumens/LED
- · LED Spacing: 0.67"
- Light Output: Directional
- Lifetime: 50,000 Hours
- Dimensions: 0.55" W x 0.28" H
- Materials: PVC with UV Protectant Additive
- Temperature rating: -20° F 130° F
- Max run length: 296'
- Cutting Interval: 19.5"
- Ingress Protection: IP44 (IP65 with properly sealed connections)
- · Dimmable: Yes, with LED compatible dimmer
- · Warranty: 2 Years

120V Strip Light Power Cord & End Cap pre-installed on all spools and custom cuts

Specifications are typical values and may change without notification ©2020 Brilliant Brand Lighting", All Rights Reserved