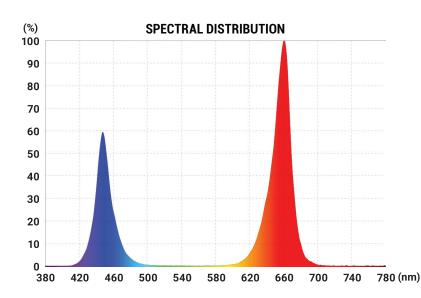

#### **PRODUCT INFORMATION:**

Brilliant Brand 120V SMD 5050 LED strip lighting is specifically designed for growing plants indoors. This product is perfect for any grower or hobbyist that has an area that may not have enough light for plants to grow to their full potential! Our strip lights are designed to have the perfect spectrum of light needed for optimal growth. LED plant growth strip lights feature a repeating pattern of Red (660-665nm) and Blue (450-455nm) LED lights. The 120V LED plant grow lighting is available in 148' spools that can be cut and customized and are compatible with our full range of 120V LED strip light accessories.

#### SPECIFICATIONS

- Input: 120V AC
- Power Consumption: 1.8 Watts/ft
- Colors: Red (660nm) and Blue (445nm)
- LED Count: 79 LEDs/m
- Lumen Output: up to 2 lumens/LED
- · LED Spacing: 0.67"
- Light Output: Directional
- Lifetime: 50,000 Hours
- Dimensions: 0.55" W x 0.28" H
- Materials: PVC with UV Protectant Additive
- Temperature rating: -20° F 130° F
- Max run length: 296'
- Cutting Interval: 19.5"
- Ingress Protection: IP44 (IP65 with properly sealed connections)
- · Dimmable: Yes, with LED compatible dimmer
- · Warranty: 2 Years