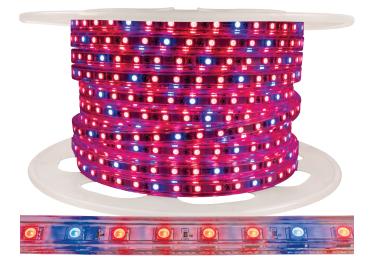

### 148' Spools and Custom Cuts

SKU#: STRP12050-45RB (148' Spool)

CC-50-RB\* (Custom Cut, Specify Length - 19.5" intervals)

#### **PRODUCT INFORMATION:**

Brilliant Brand 120V SMD 5050 LED strip lighting is specifically designed for growing plants indoors. This product is perfect for any grower or hobbyist that has an area that may not have enough light for plants to grow to their full potential! Our strip lights are designed to have the perfect spectrum of light needed for optimal growth. LED plant growth strip lights feature a repeating pattern of Red (660-665nm) and Blue (450-455nm) LED lights. The 120V LED plant grow lighting is available in 148' spools that can be cut and customized and are compatible with our full range of 120V LED strip light accessories.