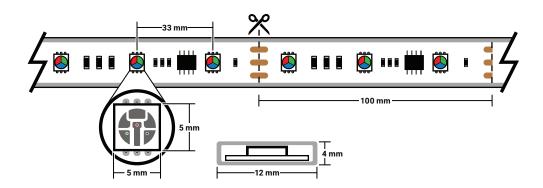

## **SPECIFICATIONS**

- Input: 12V DC
- Power Consumption: 2.2 Watts/ft
- · Colors: RGB Tri-chip color changing
- · LED Count: 60 LEDs/m
- · Lumen Output: up to 15 lumens/LED
- LED Spacing: 1.3"
- · Light Output: Directional
- · Lifetime: 50,000 Hours
- Dimensions: 0.47" W x 0.16" H
- Materials: PCB with PVC casing
- Temperature rating: -20° F 130° F
- · Max run length: 32.8' in series (per power source)
- · Cutting Interval: 2.0"
- Ingress Protection: IP67-casing (with properly sealed connections)
- · Controller required for use, sold separately
- Warranty: 2 Years