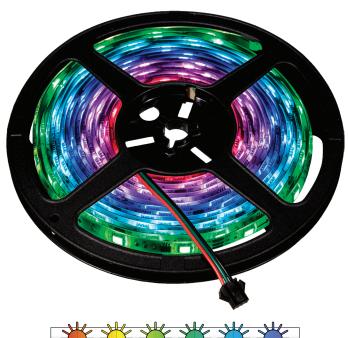

## STRIP LIGHTS

SKU#: STRP5050-\* (22 - IP22 rating, 65 - IP65 rating) B-Blue, CW-Cool White, G-Green, R-Red, WW-Warm White, Y-Yellow

## **PRODUCT INFORMATION:**

Brilliant Brand 12V LED strip lights make your lighting projects a breeze. Thier compact size packs a real punch when it comes to light output. Because of their size these 12 volt LED light strips are ideal for custom lighting projects, accent lighting, vehicles, stairs, and much more. The adhesive backing allows for easy installation on almost any clean, smooth surface. 12 Volt LED lights can easily be cut to your desired length in intervals of 2 in. and are available in weatherproof IP65 or indoor IP22.

## **SPECIFICATIONS**

- Input: 12V DC
- Power Consumption: 2.2 Watts/ft
- · Colors: RGB Tri-chip color changing
- · LED Count: 60 LEDs/m
- · Lumen Output: up to 15 lumens/LED
- LED Spacing: 1.3"
- · Light Output: Directional
- · Lifetime: 50,000 Hours
- Dimensions: 0.47" W x 0.16" H
- Materials: PCB with PVC casing
- Temperature rating: -20° F 130° F
- · Max run length: 32.8' in series (per power source)
- · Cutting Interval: 2.0"
- Ingress Protection: IP67-casing (with properly sealed connections)
- · Controller required for use, sold separately
- Warranty: 2 Years