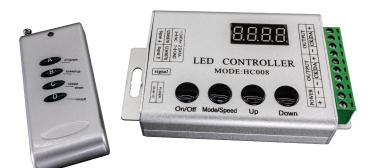

Multiple Chasing Effects

Features Tri-Chip Color Changing Technology

RF RGB LED CHASING CONTROLLER