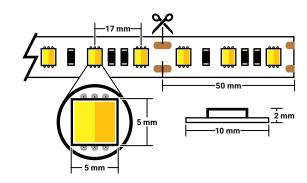

## PRODUCT INFORMATION:

The best solution for getting the perfect white light - Brilliant Brand 12V Variable White LED strip lights. These 12V LED strip lights use both cool and warm white LEDs, allowing you to adjust the strip light's color temperature from 2,900K to 6,000K with our Variable White Strip Light RF Controller (sold separately). The Variable White LED light strip is available on 16.4 foot spools and can be easily cut every 2". It's peel-and-stick adhesive backing and simple 3-wire system makes installation easy and quick.

## **SPECIFICATIONS**

- Input: 12V DC
- · Power Consumption: 2.2 Watts/ft
- Colors: Variable White (2,600K 6,000K)
- LED Count: 60 LEDs/m
- Lumen Output: up to 10 lumens/LED
- LED Spacing: 0.67"
- · Light Output: Directional
- · Lifetime: 50,000 Hours
- Dimensions: 0.39" W x 0.08" H
- · Materials: PCB
- Temperature rating: -20° F 130° F
- Max run length: 16.4' in series
- Cutting Interval: 2.0"
- Ingress Protection: IP22 (indoor use only)
- · Controller required for use, sold separately
- · Warranty: 2 Years