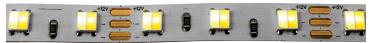

## PRODUCT INFORMATION:

The best solution for getting the perfect white light - Brilliant Brand 12V Variable White LED strip lights. These 12V LED strip lights use both cool and warm white LEDs, allowing you to adjust the strip light's color temperature from 2,900K to 6,000K with our Variable White Strip Light RF Controller (sold separately). The Variable White LED light strip is available on 16.4 foot spools and can be easily cut every 2". It's peel-and-stick adhesive backing and simple 3-wire system makes installation easy and quick.

## **SPECIFICATIONS**

- Input: 12V DC
- · Power Consumption: 2.2 Watts/ft
- Colors: Variable White (2,600K 6,000K)
- LED Count: 60 LEDs/m
- Lumen Output: up to 10 lumens/LED
- LED Spacing: 0.67"
- · Light Output: Directional
- · Lifetime: 50,000 Hours
- Dimensions: 0.39" W x 0.08" H
- · Materials: PCB
- Temperature rating: -20° F 130° F
- Max run length: 16.4' in series
- Cutting Interval: 2.0"
- Ingress Protection: IP22 (indoor use only)
- · Controller required for use, sold separately
- · Warranty: 2 Years