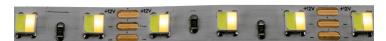

## PRODUCT INFORMATION:

The best solution for getting the perfect white light - Brilliant Brand 12V Variable White LED strip lights. These 12V LED strip lights use both cool and warm white LEDs, allowing you to adjust the strip light's color temperature from 2,900K to 6,000K with our Variable White Strip Light RF Controller (sold separately). The Variable White LED light strip is available on 16.4 foot spools and can be easily cut every 2". It's peel-and-stick adhesive backing and simple 3-wire system makes installation easy and quick.

## **SPECIFICATIONS**

- Input: 12V DC
- · Power Consumption: 2.2 Watts/ft
- Colors: Variable White (2,600K 6,000K)
- LED Count: 60 LEDs/m
- Lumen Output: up to 10 lumens/LED
- LED Spacing: 0.67"
- · Light Output: Directional
- · Lifetime: 50,000 Hours
- Dimensions: 0.39" W x 0.08" H
- · Materials: PCB
- Temperature rating: -20° F 130° F
- Max run length: 16.4' in series
- Cutting Interval: 2.0"
- Ingress Protection: IP22 (indoor use only)
- · Controller required for use, sold separately
- · Warranty: 2 Years