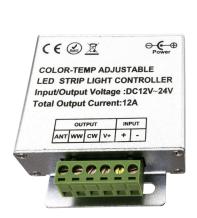

## PRODUCT INFORMATION:

The best solution for getting the perfect white light - Brilliant Brand 12V Variable White LED strip lights. These 12V LED strip lights use both cool and warm white LEDs, allowing you to adjust the strip light's color temperature from 2,900K to 6,000K with our Variable White Strip Light RF Controller (sold separately). The Variable White LED light strip is available on 16.4 foot spools and can be easily cut every 2". It's peel-and-stick adhesive backing and simple 3-wire system makes installation easy and quick.

Cool & Warm White lit

Cool White lit

Warm White lit

Controller with RF Remote