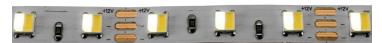

## PRODUCT INFORMATION:

The best solution for getting the perfect white light - Brilliant Brand 12V Variable White LED strip lights. These 12V LED strip lights use both cool and warm white LEDs, allowing you to adjust the strip light's color temperature from 2,900K to 6,000K with our Variable White Strip Light RF Controller (sold separately). The Variable White LED light strip is available on 16.4 foot spools and can be easily cut every 2". It's peel-and-stick adhesive backing and simple 3-wire system makes installation easy and quick.

## **SPECIFICATIONS**

- Input: 12V DC
- · Power Consumption: 2.2 Watts/ft
- Colors: Variable White (2,600K 6,000K)
- LED Count: 60 LEDs/m
- Lumen Output: up to 10 lumens/LED
- LED Spacing: 0.67"
- · Light Output: Directional
- · Lifetime: 50,000 Hours
- Dimensions: 0.39" W x 0.08" H
- · Materials: PCB
- Temperature rating: -20° F 130° F
- Max run length: 16.4' in series
- Cutting Interval: 2.0"
- Ingress Protection: IP22 (indoor use only)
- · Controller required for use, sold separately
- · Warranty: 2 Years