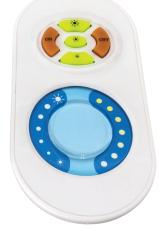

## PRODUCT INFORMATION:

The best solution for getting the perfect white light - Brilliant Brand 12V Variable White LED strip lights. These 12V LED strip lights use both cool and warm white LEDs, allowing you to adjust the strip light's color temperature from 2,900K to 6,000K with our Variable White Strip Light RF Controller (sold separately). The Variable White LED light strip is available on 16.4 foot spools and can be easily cut every 2". It's peel-and-stick adhesive backing and simple 3-wire system makes installation easy and quick.

Cool & Warm White lit

Cool White lit

Warm White lit

Controller with RF Remote