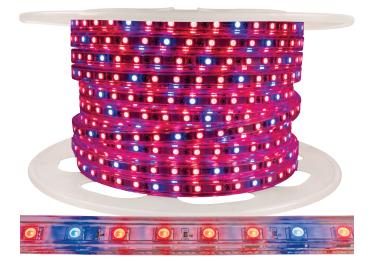

#### **PRODUCT INFORMATION:**

Brilliant Brand 120V SMD 5050 LED strip lighting is specifically designed for growing plants indoors. This product is perfect for any grower or hobbyist that has an area that may not have enough light for plants to grow to their full potential! Our strip lights are designed to have the perfect spectrum of light needed for optimal growth. LED plant growth strip lights feature a repeating pattern of Red (660-665nm) and Blue (450-455nm) LED lights. The 120V LED plant grow lighting is available in 148' spools that can be cut and customized and are compatible with our full range of 120V LED strip light accessories.

#### SPECIFICATIONS

- Input: 120V AC
- Power Consumption: 1.8 Watts/ft
- Colors: Red (660nm) and Blue (445nm)
- LED Count: 79 LEDs/m
- Lumen Output: up to 2 lumens/LED
- LED Spacing: 0.67"
- Light Output: Directional
- Lifetime: 50,000 Hours
- Dimensions: 0.55" W x 0.28" H
- Materials: PVC with UV Protectant Additive
- Temperature rating: -20° F 130° F
- Max run length: 330'
- Cutting Interval: 19.5"
- Ingress Protection: IP44 (IP65 with properly sealed connections)
- Dimmable: Yes, with LED compatible dimmer
- · Warranty: 2 Years