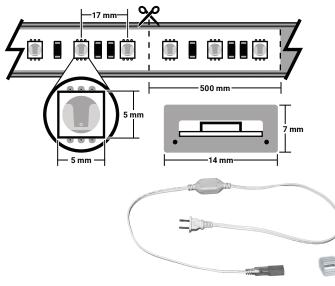

#### SPECIFICATIONS

- Input: 120V AC
- Power Consumption: 1.8 Watts/ft
- Colors: Red (660nm) and Blue (445nm)
- LED Count: 79 LEDs/m
- Lumen Output: up to 2 lumens/LED
- LED Spacing: 0.67"
- Light Output: Directional
- Lifetime: 50,000 Hours
- Dimensions: 0.55" W x 0.28" H
- Materials: PVC with UV Protectant Additive
- Temperature rating: -20° F 130° F
- Max run length: 330'
- Cutting Interval: 19.5"
- Ingress Protection: IP44 (IP65 with properly sealed connections)
- Dimmable: Yes, with LED compatible dimmer
- · Warranty: 2 Years

120V Strip Light Power Cord & End Cap pre-installed on all spools and custom cuts

Specifications are typical values and may change without notification ©2020 Brilliant Brand Lighting", All Rights Reserved