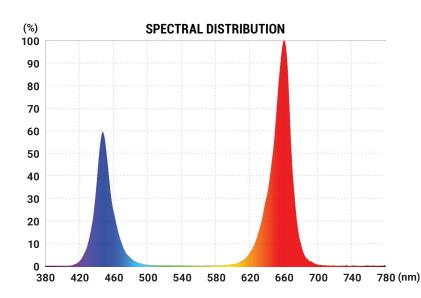

#### **PRODUCT INFORMATION:**

Brilliant Brand 120V SMD 5050 LED strip lighting is specifically designed for growing plants indoors. This product is perfect for any grower or hobbyist that has an area that may not have enough light for plants to grow to their full potential! Our strip lights are designed to have the perfect spectrum of light needed for optimal growth. LED plant growth strip lights feature a repeating pattern of Red (660-665nm) and Blue (450-455nm) LED lights. The 120V LED plant grow lighting is available in 148' spools that can be cut and customized and are compatible with our full range of 120V LED strip light accessories.

#### SPECIFICATIONS

- Input: 120V AC
- Power Consumption: 1.8 Watts/ft
- Colors: Red (660nm) and Blue (445nm)
- LED Count: 79 LEDs/m
- Lumen Output: up to 2 lumens/LED
- LED Spacing: 0.67"
- Light Output: Directional
- Lifetime: 50,000 Hours
- Dimensions: 0.55" W x 0.28" H
- Materials: PVC with UV Protectant Additive
- Temperature rating: -20° F 130° F
- Max run length: 330'
- Cutting Interval: 19.5"
- Ingress Protection: IP44 (IP65 with properly sealed connections)
- Dimmable: Yes, with LED compatible dimmer
- · Warranty: 2 Years