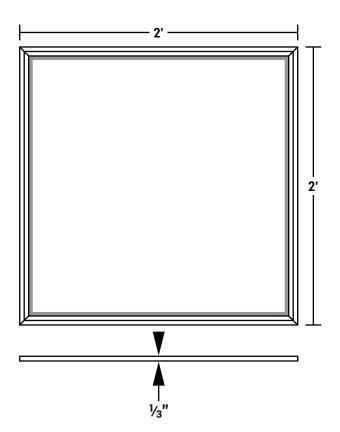

Size: 24" x 24" x 0.33"

Certifications: DLC, UL, FCC, CE, RoHS, TUV, ISO9001

Warranty: 5 year limited warranty Application: Indoor use only